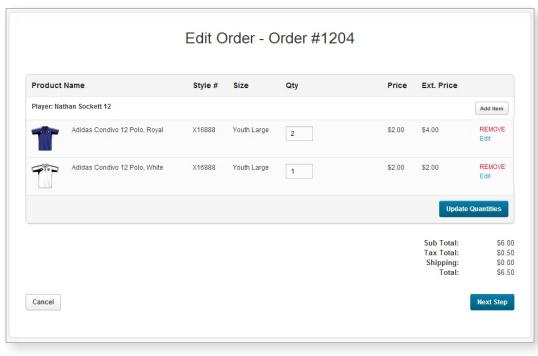

# **Editing Orders**

You can edit your quantity to add or remove a portion of an item. Click on the Remove link to remove an entire line. To change sizes, click the edit button to the right of the product and a size dropdown will appear. Choose the correct size and click the update button. As you make changes you will see a note at the top of the screen that the order has a non-zero balance. Click Next Step when done. Refunds will be sent automatically, you will need to enter payment information for and additional charges.

### **Adding Items**

Items can be added to your existing order as a means to edit sizes or add missing pieces. When the Add Item button is click you will be prompted to select the item you would like to add to your order.